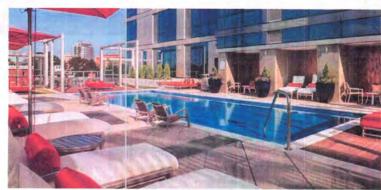

### **Clubhouse:**

- The new drainage project on sidewalk that leads to the tennis courts is complete
- Palm tree trimming is complete on the pool deck and around clubhouse
- New sod and landscaping will be installed along the sidewalk that leads back to tennis court #5. This will bring the tennis court landscape back up to par
- Proposal to replace pergola over clubhouse front double doors